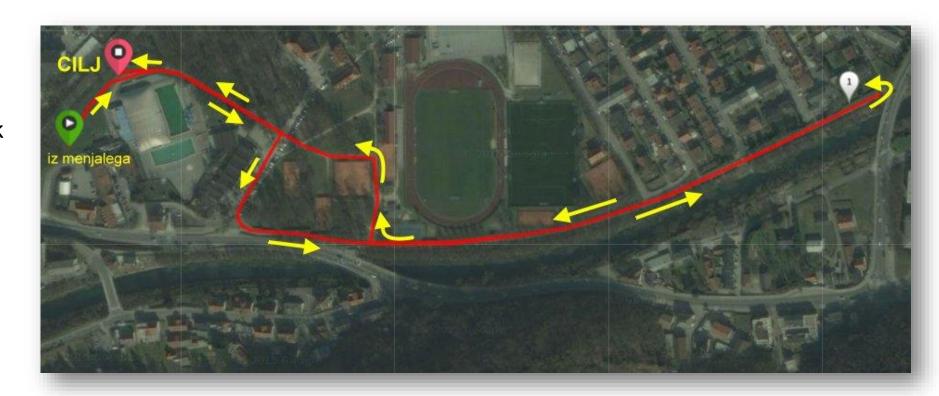

## KIDS BIKE

After the mount line kids can jump on the bike – see the picture above. After the left turn kids have simple and wide road 1,25 km. At the end is the U turn where also technical official will be present to guide kids. For kids there is just 1 lap in the distance of 2,5 km. Kids have to dismount the bike before the dismount line that is clearly marked in the road.

### **KIDS RUN**

- The run is from the transition area on the narrow road. The run is in both directions so kids have to stay at the right side of the road.
- The turn after 250 m is not classical U turn, but more as a small circle (see the map on the right), that will be marked and there will be technical official to guide kids.
- Running is in anticlockwise.