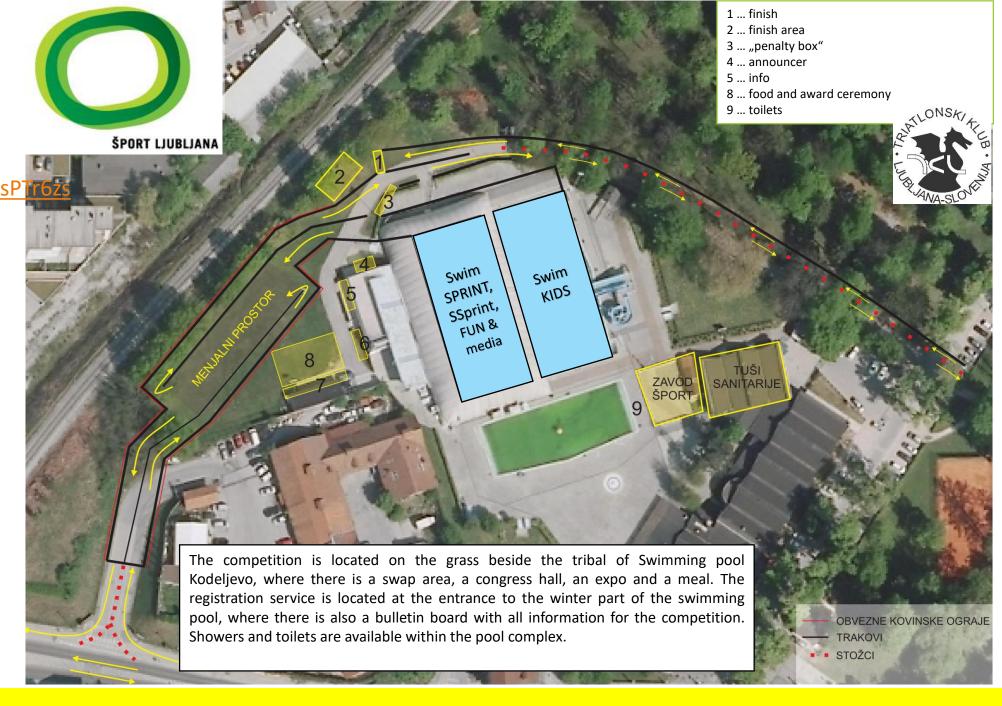

## LOCATION OF RACE VENUE

Link to location of venue

https://goo.gl/maps/mBeRsPT

Access is possible from the side of the Litijska road until 10.30 am or untill the parking spaces are filled. Later you can use access from the Faculty of Sport, Gortanova 22, 1000 LJ.

In case of parking in front of the swimming pool, leaving with car will be difficult until the end of the event – approximately untill 17 pm.

## KIDS BIKE

After the mount line kids can jump on the bike – see the picture above. After the left turn kids have simple and wide road 1,25 km. At the end is the U turn where also technical official will be present to guide kids. For kids there is just 1 lap in the distance of 2,5 km. Kids have to dismount the bike before the dismount line that is clearly marked in the road.

### **KIDS RUN**

- The run is from the transition area on the narrow road. The run is in both directions so kids have to stay at the right side of the road.
- The turn after 250 m is not classical U turn, but more as a small circle (see the map on the right), that will be marked and there will be technical official to guide kids.
- Running is in anticlockwise.

### **SUPER SPRINT BIKE**

Mestna občina Ljubljana

Athletes can start with the bike after the mount line that is marked on the street. After the right turn they do 2 laps of each aprox. 4 km (8 km in total distance). The bike leg is technically demanding but mainly flat. Dismount line is prior entering the transition zone.

## **SUPER SPRINT RUN**

- Running distance is 2 km1 lap.
- The U turn is at 1,1 km.
- At exiting of transition area (running in both directions) athletes stick to the right side.

The mount line is marked on the floor at the exit from transition area. On the mount line there will be technical official. After the right turn athletes do 3 laps of 6,6 km each with total distance of 19,8 km. The bike leg is technically demanding with almost 400 meters of vertical climbing. The dismount line is prior to transition area entrance.

#### **SPRINT RUN**

- There are 3 laps of running in total distance of 5 km.
- After the exit from transition area athletes are running on the right side of the road.
- Penalty box is located at the transition exit where also the penalty board is. The additional
  penalty board will be located at the U turn. Athletes have to serve the penalty till the end of
  the run (on the exit from transition to the run or before entrance to the finish).