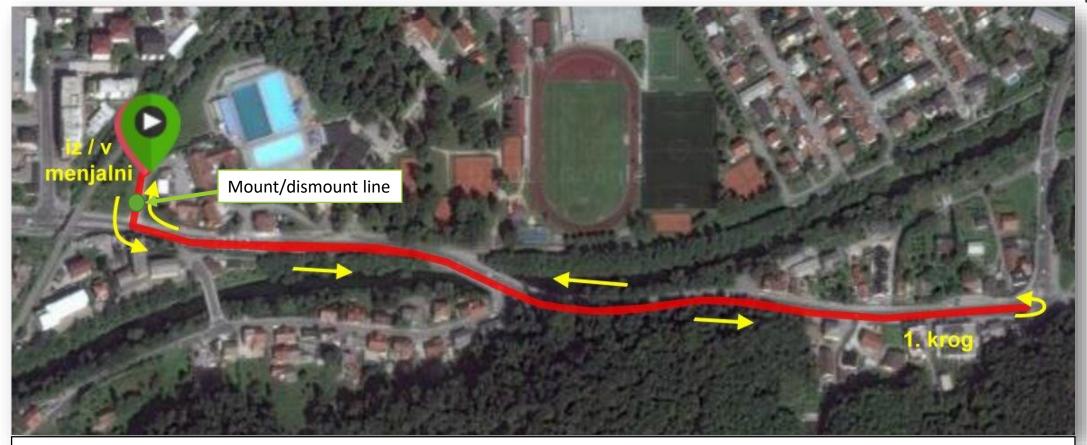

## KIDS BIKE

After the mount line kids can jump on the bike – see the picture above. After the left turn kids have simple and wide road 1,25 km. At the end is the U turn where also technical official will be present to guide kids. For kids there is just 1 lap in the distance of 2,5 km. Kids have to dismount the bike before the dismount line that is clearly marked in the road.

### **KIDS RUN**

- The run is from the transition area on the narrow road. The run is in both directions so kids have to stay at the right side of the road.
- The turn after 250 m is not classical U turn, but more as a small circle (see the map on the right), that will be marked and there will be technical official to guide kids.
- Running is in anticlockwise.

### **SUPER SPRINT BIKE**

Mestna občina Ljubljana

Athletes can start with the bike after the mount line that is marked on the street. After the right turn they do 2 laps of each aprox. 4 km (8 km in total distance). The bike leg is technically demanding but mainly flat. Dismount line is prior entering the transition zone.

## **SUPER SPRINT RUN**

- Running distance is 2 km1 lap.
- The U turn is at 1,1 km.
- At exiting of transition area (running in both directions) athletes stick to the right side.