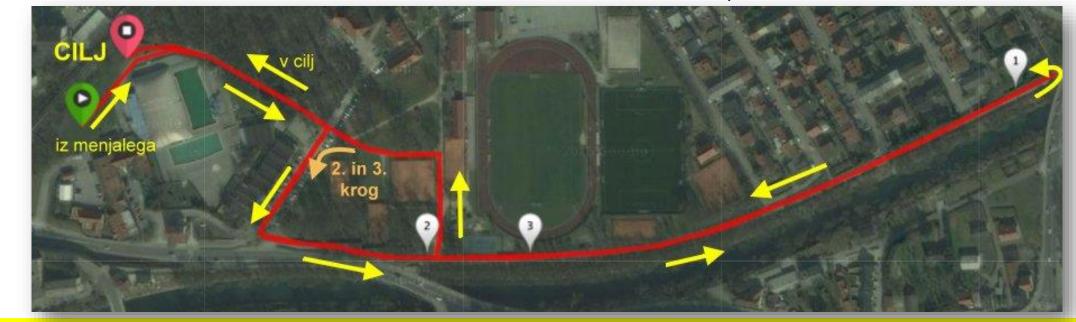

## KIDS BIKE

After the mount line kids can jump on the bike – see the picture above. After the left turn kids have simple and wide road 1,25 km. At the end is the U turn where also technical official will be present to guide kids. For kids there is just 1 lap in the distance of 2,5 km. Kids have to dismount the bike before the dismount line that is clearly marked in the road.

### **KIDS RUN**

- The run is from the transition area on the narrow road. The run is in both directions so kids have to stay at the right side of the road.
- The turn after 250 m is not classical U turn, but more as a small circle (see the map on the right), that will be marked and there will be technical official to guide kids.
- Running is in anticlockwise.

### **SUPER SPRINT BIKE**

Mestna občina Ljubljana

Athletes can start with the bike after the mount line that is marked on the street. After the right turn they do 2 laps of each aprox. 4 km (8 km in total distance). The bike leg is technically demanding but mainly flat. Dismount line is prior entering the transition zone.

## **SUPER SPRINT RUN**

- Running distance is 2 km1 lap.
- The U turn is at 1,1 km.
- At exiting of transition area (running in both directions) athletes stick to the right side.

The mount line is marked on the floor at the exit from transition area. On the mount line there will be technical official. After the right turn athletes do 3 laps of 6,6 km each with total distance of 19,8 km. The bike leg is technically demanding with almost 400 meters of vertical climbing. The dismount line is prior to transition area entrance.

#### **SPRINT RUN**

- There are 3 laps of running in total distance of 5 km.
- After the exit from transition area athletes are running on the right side of the road.
- Penalty box is located at the transition exit where also the penalty board is. The additional
  penalty board will be located at the U turn. Athletes have to serve the penalty till the end of
  the run (on the exit from transition to the run or before entrance to the finish).