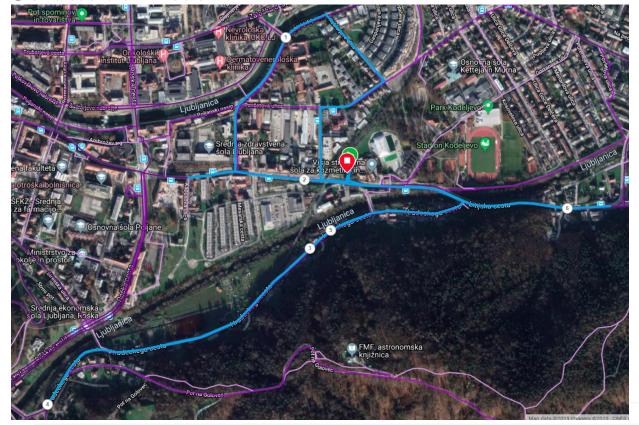

## LOCATION OF RACE VENUE

Link to location of venue

https://goo.gl/maps/mBeRsPT

Access is possible from the side of the Litijska road until 10.30 am or untill the parking spaces are filled. Later you can use access from the Faculty of Sport, Gortanova 22, 1000 LJ.

In case of parking in front of the swimming pool, leaving with car will be difficult until the end of the event – approximately untill 17 pm.

All athletes receive a small gift from organizer and a warm meal after the race.

After the road closure (11h) or full parking space near the Park Kodeljevo, the nearest parking to the race venue is by the Faculty of Sport, Gortanova 22.