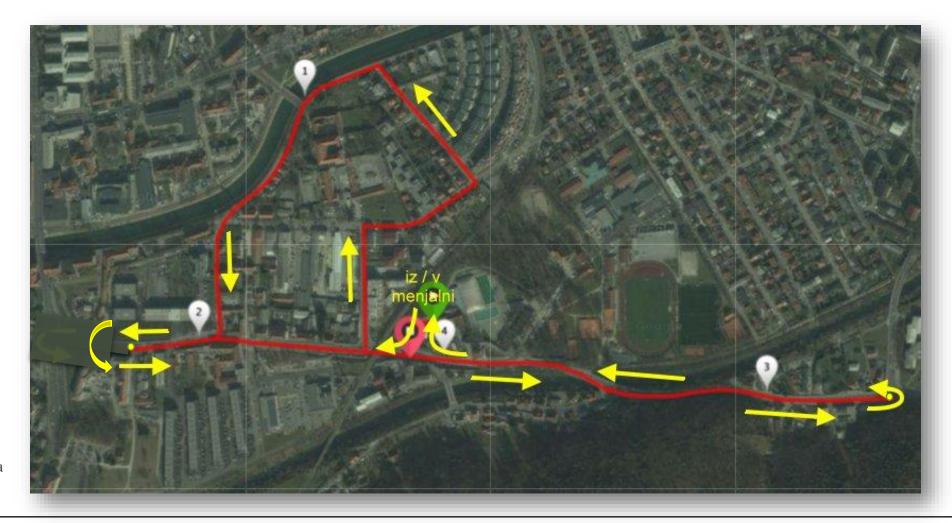

## KIDS BIKE

After the mount line kids can jump on the bike – see the picture above. After the left turn kids have simple and wide road 1,25 km. At the end is the U turn where also technical official will be present to guide kids. For kids there is just 1 lap in the distance of 2,5 km. Kids have to dismount the bike before the dismount line that is clearly marked in the road.

### **KIDS RUN**

- The run is from the transition area on the narrow road. The run is in both directions so kids have to stay at the right side of the road.
- The turn after 250 m is not classical U turn, but more as a small circle (see the map on the right), that will be marked and there will be technical official to guide kids.
- Running is in anticlockwise.

### **SUPER SPRINT BIKE**

Mestna občina Ljubljana

Athletes can start with the bike after the mount line that is marked on the street. After the right turn they do 2 laps of each aprox. 4 km (8 km in total distance). The bike leg is technically demanding but mainly flat. Dismount line is prior entering the transition zone.

## **SUPER SPRINT RUN**

- Running distance is 2 km1 lap.
- The U turn is at 1,1 km.
- At exiting of transition area (running in both directions) athletes stick to the right side.

The mount line is marked on the floor at the exit from transition area. On the mount line there will be technical official. After the right turn athletes do 3 laps of 6,6 km each with total distance of 19,8 km. The bike leg is technically demanding with almost 400 meters of vertical climbing. The dismount line is prior to transition area entrance.

#### **SPRINT RUN**

- There are 3 laps of running in total distance of 5 km.
- After the exit from transition area athletes are running on the right side of the road.
- Penalty box is located at the transition exit where also the penalty board is. The additional
  penalty board will be located at the U turn. Athletes have to serve the penalty till the end of
  the run (on the exit from transition to the run or before entrance to the finish).